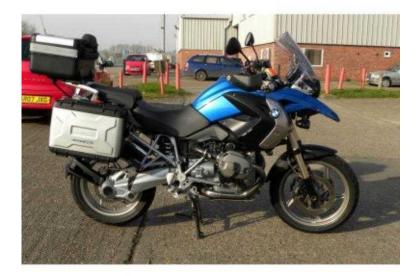

## BMW R1200 2012 (8,500 GBP)

Location East of England, Norfolk https://www.freeadsz.co.uk/x-316798-z

Full BMW history. Next MOT due 26/09/2016, Last serviced at 18,287 miles, Full dealership history, Excellent bodywork, Tyre condition Excellent, The bike is immaculate and looks great in this blue. Panniers are BMW vario. Finance may be arranged subject to status. Credit and debit cards accepted. Part exchange may be considered. Viewing by appointment, please phone to arrange a convenient time. 2 keys, ABS, Heated Grips, LED Indicators, Panniers, Top Box, Hand Guards, ESA electronic suspension adjustment, ASC automatic stability control, Spot lights, Blue, 2 keys, ABS, Heated Grips, LED Indicators, Panniers, Top Box, Hand Guards, ESA electronic suspension adjustment, ASC automatic stability control, Spot lights, Blue, 2 keys, ABS, Heated Grips, LED Indicators, Panniers, Top Box, Hand Guards, ESA electronic suspension adjustment, ASC automatic stability control, Spot lights, Blue, 2 keys, ABS, Heated Grips, LED Indicators, Panniers, Top Box, Hand Guards, ESA electronic suspension adjustment, ASC automatic stability control, Spot lights, Blue, 2 keys, ABS, Heated Grips, LED Indicators, Panniers, Top Box, Hand Guards, ESA electronic suspension adjustment, ASC automatic stability control, Spot lights, Blue, 2 keys, ABS, Heated Grips, LED Indicators, Panniers, Top Box, Hand Guards, ESA electronic suspension adjustment, ASC automatic stability control, Spot lights, Blue, 2 keys, ABS, Heated Grips, LED Indicators, Panniers, Top Box, Hand Guards, ESA electronic suspension adjustment, ASC automatic stability control, Spot lights, Blue, 2 keys, ABS, Heated Grips, LED Indicators, Panniers, Top Box, Hand Guards, ESA electronic suspension adjustment, ASC automatic stability control, Spot lights, Blue, 2 keys, ABS, Heated Grips, LED Indicators, Panniers, Top Box, Hand Guards, ESA electronic suspension adjustment, ASC automatic stability control, Spot lights, Blue, 2 keys, ABS, Heated Grips, LED Indicators, Panniers, Top Box, Hand Guards, ESA electronic suspension adjustment, ASC