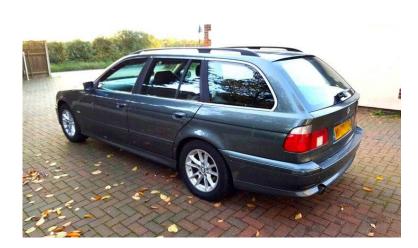

## BMW 5 Series 2003 53 2.2 520I SE TOURING 11 MONTHS MOT (1,600 GBP)

Location

East of England, Norfolk https://www.freeadsz.co.uk/x-316802-z

53 BMW 520I SE TOURING LEGENDARY BMW STRAIGHT 6 ENGINE MANUAL 5 DOOR 11 MONTHS MOT

## REALLY LOVELY CONDITION ALL ROUND FABULOUS SPEC INCLUDING:

Electric windows all round Air conditioning Climate control Parking aid (Front and Rear)CD changer Height adjustable driver's seat Height adjustable passenger seat Folding rear seats Sports seats Metallic paint17" Alloy Wheels Power steering Steering wheel rake adjustment Steering wheel reach adjustment Cruise control Traction control Roof rails Boot has twin opening (Main door and glass door opening)Central locking Alarm Immobiliser Driver's airbags Passenger airbags Rain sensor wipers Original tinted windows Multi functional steering wheel5 seats

The car runs and drives beautifully, pulls through every gear as it should. Fast and efficient straight 6 awesome, smooth acceleration. It is very smooth on the roads and efficient, quiet inside the cabin. No expense has been spared, been lovingly maintained and cared for and this shows. The interior is clean and tidy, no nasty rips or burns, nice neat interior with wood effect dash and surrounds, very nice. All buttons and functions fully working. The exterior has some age related marks, but in very good condition, as mentioned above small ding in the rear wing, little bit of corrosion around passenger side wing mirror and scratch to rear quarter not very big but including everything I can see. A small chip on front window passenger side (mot advisory) has ran an inch towards the outer side (mot advisory, not a failure) The alloys are very tidy and all 4 tyres are good.