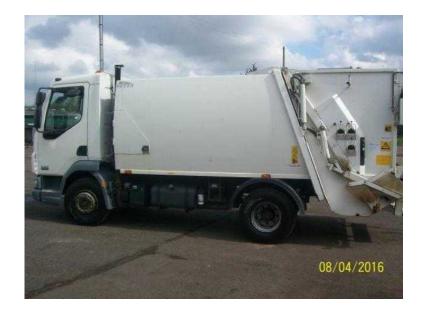

## **DAF LF 2008**

Location Yorkshire and the Humber, South Yorkshire https://www.freeadsz.co.uk/x-316842-z

daf lf45-220, euro5, 2008 daf lf45-220, 4x2 15 tonner, allison auto box, ntm body with binlift,12 mont mot/loler, excellent condition, direct council. Stock No: 2008 daflf45-220 ntm body and binlift, Year: 2008, Mileage: 95000km, ,