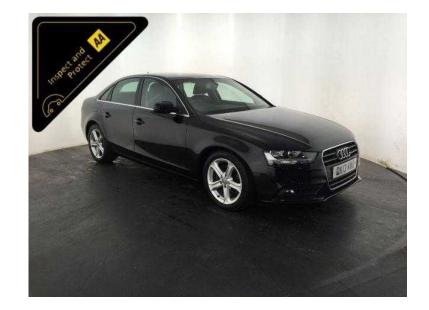

## Audi A4 2013 (10,795 GBP)

Location **West Midlands, West Midlands** https://www.freeadsz.co.uk/x-316947-z

Black, INSPECTED BY AA & 3 MONTH AA WARRANTY, 1 owner, Good bodywork, Interior Good Condition, 5 seats, Service History, Well Maintained, Very Economical, 66 MPG, Great Performance, 135 BHP, 12 Months Road Tax Only £30, Great Specification, 17" Alloy Wheels, Front And Rear Parking Sensors, Stop/Start Technology, Full Black Leather Interior, Digital Dual Zone Climate Control, Cruise Control, Digital Display, Voice Control, Bluetooth, Audi CD Stereo System, Audi Satellite Navigation System, 6 Speed Manual Gearbox, Good Condition, Value Financing Options Available, Great Value, Fixed Prices. £10,795 p/x welcome Cruise Control,