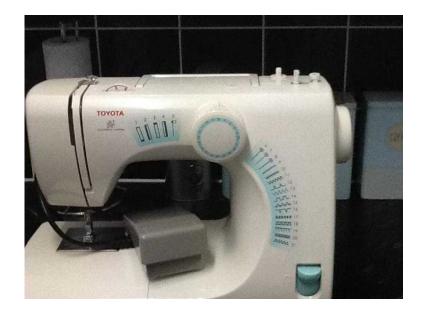

## Toyota se142000 sewing machine (40 GBP)

Location London, London https://www.freeadsz.co.uk/x-317082-z

good working order sewing machine Toyota se14/2000;

|     | se1                                    |            | 31               |
|-----|----------------------------------------|------------|------------------|
|     | Toyota se14 machine https://www.freead | !2000 ;    | sewing<br>x-3170 |
|     | Toyota se14 machine https://www.freead | 12000 (    | sewing<br>x-3170 |
| 9 E | Toyota se14 machine                    | 12000      | sewing           |
|     | https://www.freead<br>82-z             | lsz.co.uk/ | x-3170           |
|     | Toyota se14 machine                    | 2000       | sewing           |
|     | https://www.freead<br>82-z             | lsz.co.uk/ | x-3170           |
|     | Toyota se14 machine                    | 12000      | sewing           |
|     | https://www.freead<br>82-z             | lsz.co.uk/ | x-3170           |
|     | Toyota se14<br>machine                 | 12000 :    | sewing           |
|     | https://www.freead<br>82-z             | lsz.co.uk/ | x-3170           |
|     | Toyota se14 machine                    | 12000      | sewing           |
|     | https://www.freead<br>82-z             | lsz.co.uk/ | x-3170           |
|     | Toyota se14 machine                    | 12000      | sewing           |
|     | https://www.freead<br>82-z             | lsz.co.uk/ | x-3170           |
|     | Toyota se14 machine                    | 12000      | sewing           |
|     | https://www.freead<br>82-z             | lsz.co.uk/ | x-3170           |