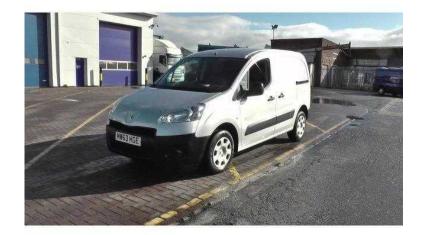

## **Peugeot Partner 2013 (6,951 GBP)**

Location **North, Cheshire** https://www.freeadsz.co.uk/x-317105-z

Odometer: 32,660 miles, Colour Group: Silver, Fuel Type: Diesel, Transmission: Manual, Body Style: Van, Engine Size: 1600 cc, Trim Colour: