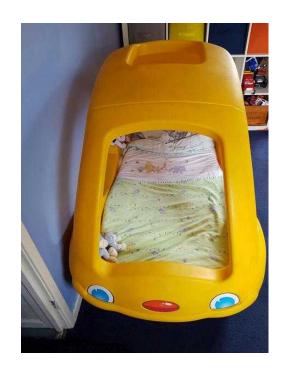

## Toddler car bed (40 GBP)

Location **South East, Kent** https://www.freeadsz.co.uk/x-317160-z

Toddler car bed from step2company, good condition, comes with mattress, pet and smoke free home &pound

| 線線線 | Toddler                     | car         | bed  |
|-----|-----------------------------|-------------|------|
|     | https://www.freeads<br>60-z | z.co.uk/x-3 | 171  |
|     | Toddler                     | car         | bed  |
|     | https://www.freeads         | z.co.uk/x-3 | 6171 |
|     | Toddler                     | car         | bed  |
|     | https://www.freeads         | z.co.uk/x-3 | 6171 |
|     | Toddler                     | car         | bed  |
|     | https://www.freeads<br>60-z | z.co.uk/x-3 | 6171 |
|     | Toddler                     | car         | bed  |
|     | https://www.freeads<br>60-z | z.co.uk/x-3 | 8171 |
|     | Toddler                     | car         | bed  |
|     | https://www.freeads         | z.co.uk/x-3 | 1171 |
|     | Toddler                     | car         | bed  |
|     | https://www.freeads         | z.co.uk/x-3 | 171  |
|     | Toddler                     | car         | bed  |
|     | https://www.freeads<br>60-z | z.co.uk/x-3 | 171  |
|     | Toddler                     | car         | bed  |
|     | https://www.freeads         | z.co.uk/x-3 | 1171 |
|     | Toddler                     | car         | bed  |
|     | https://www.freeads<br>60-z | z.co.uk/x-3 | 6171 |