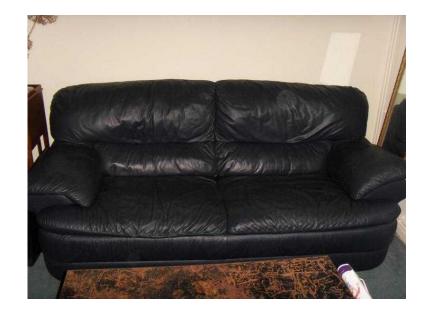

## dark blue leather sofa (211 GBP)

Location **South East, Kent** https://www.freeadsz.co.uk/x-317165-z

Large 2 seater, easily seats 4. Italian soft.

|                 | 恕          |                 |            |                 |            |                 |            | <b>电影</b>       | 温馨         |                 |            |                 |            |                 |            |                 |            |                 | 温馨         |
|-----------------|------------|-----------------|------------|-----------------|------------|-----------------|------------|-----------------|------------|-----------------|------------|-----------------|------------|-----------------|------------|-----------------|------------|-----------------|------------|
| https://www.fre | dark blu   |
| eadsz.co.uk/x   | ue leather | eadsz.co.uk/x   | re leather | eeadsz.co.uk/x  | ue leather | eadsz.co.uk/x   | ue leather | eadsz.co.uk/x   | ue leather | eadsz.co.uk/x   | je leather | eadsz.co.uk/x   | ue leather |
| -3171           | sofa       |