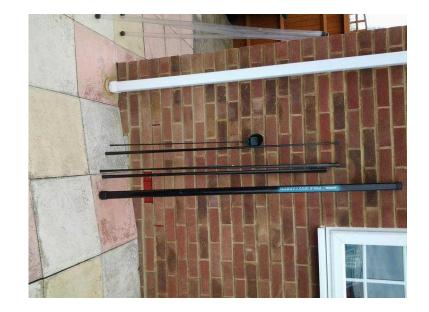

## **SIGNAL POLE CARBON (30 GBP)**

Location **East Midlands, Northamptonshire** https://www.freeadsz.co.uk/x-317225-z

Excellent condition 13 metres 3 tops;

|         | SIGNAL POLE CARBON                        |
|---------|-------------------------------------------|
|         | https://www.freeadsz.co.uk/x-3172<br>25-z |
|         | SIGNAL POLE CARBON                        |
|         | https://www.freeadsz.co.uk/x-3172<br>25-z |
|         | SIGNAL POLE CARBON                        |
|         | https://www.freeadsz.co.uk/x-3172<br>25-z |
|         | SIGNAL POLE CARBON                        |
|         | https://www.freeadsz.co.uk/x-3172<br>25-z |
|         | SIGNAL POLE CARBON                        |
|         | https://www.freeadsz.co.uk/x-3172<br>25-z |
|         | SIGNAL POLE CARBON                        |
|         | https://www.freeadsz.co.uk/x-3172<br>25-z |
|         | SIGNAL POLE CARBON                        |
|         | https://www.freeadsz.co.uk/x-3172<br>25-z |
|         | SIGNAL POLE CARBON                        |
|         | https://www.freeadsz.co.uk/x-3172<br>25-z |
|         | SIGNAL POLE CARBON                        |
| C34:35F | https://www.freeadsz.co.uk/x-3172<br>25-z |
|         | SIGNAL POLE CARBON                        |
|         | https://www.freeadsz.co.uk/x-3172<br>25-z |