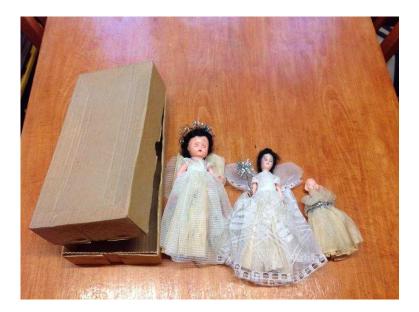

## Vintage 1950039s Christmas Angel toppers - Mitcham (20 GBP)

Location London, London https://www.freeadsz.co.uk/x-317529-z

Three Christmas Angel tree toppers. Probably 1950's in it's original stapled brown box. The dolls are plastic, two with eyes that close. Their dresses are made of tissue paper and netting. One of the dolls head needs.