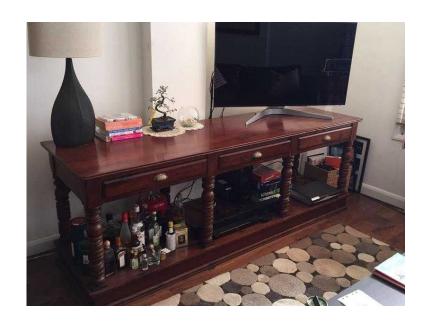

## RailAntique Sideboard, hand made from reclaimed Teak Railway Sleepers (300 GBP)

London, London Location https://www.freeadsz.co.uk/x-317534-z

RailAntique Sideboard, hand made from reclaimed Teak Railway Sleepers in South Africa / Zimbabwe. A unique teak sideboard handcrafted in Africa from naturally weathered hardwood railway sleepers. For more information please see, http://www.railantique.co.uk/content.cfm?pg\_id=30 Dimensions - width: 224cm, depth: 64cm, height: 80cm Note that the items is quite large and very heavy as it is solid Teak. For a delivery quote, please get in touch. - See more at: https://yoozzed.com/products/railantiquesideboard-hand-made-from-reclaimed-teak-railway-sleepers - For more great second hand furniture visit: www.yoozzed