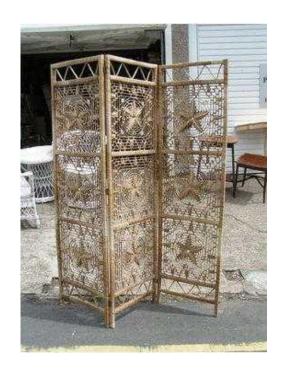

## Wicker folding screen (25 GBP)

Location **South East, East Sussex** https://www.freeadsz.co.uk/x-317564-z

Very attractive design. Three panel folding screen or room divider. Each panel is 50cm wide so its 150cm full stretch. Height is.