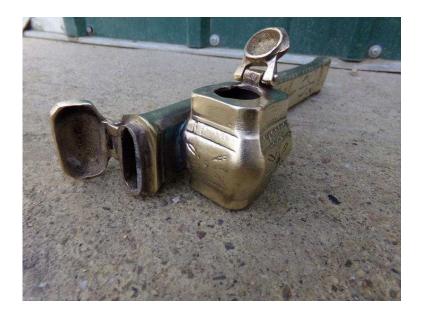

## Typical Ottoman an inkwell with pen container (39 GBP)

Location East of Eng https://www.freeadsz.co.uk/x-317629-z

East of England, Hertfordshire

Old Ottoman an inkwell used by nomads in the east. Probably brass, gold color, engraved olive leaves. Inkwell connected to the container for pen.Both containers closed the locking mechanism. The original, old souvenir and decoration. Visible in the picture traces of oxidation and of wear but still acceptable state. The dimensions of 22 / 5.5 / 4.8 cm, weight approx 400.