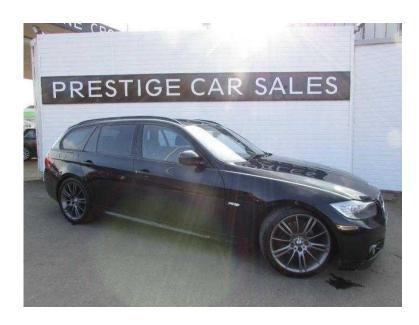

## BMW 3 Series 2011 (9,979 GBP)

East Midlands, Nottinghamshire https://www.freeadsz.co.uk/x-317771-z

BMW 3 SERIES 318d Sport Plus Edition, 5 Door Estate, Black, 89,900 miles, 3x3 point rear seat belts, ABS, Air Conditioning, Alarm, Alloy Wheels, Audio remote control, Body coloured bumpers, Cruise Control, Driver airbag, Electric door mirrors, Folding rear seats, Front electric windows, Front fog lights, Front head restraints, Heated door mirrors, Immobiliser, Isofix child seat anchor points, Leather seat trim, Passenger airbag, Radio/CD, Rear armrest, Rear electric windows, Rear headrests, Rear wiper, Remote central locking, Roof rails, Service indicator, Side airbags, Sports seats, Steering wheel rake adjustment, Steering wheel reach adjustment, Traction control, Trip computer. GREAT LOOKING BMW 318D M SPORT PLUS ESTATE, IN BLACK WITH BLACK LEATHER TRIM, £30 ROAD TAX, 18" ALLOYS, CRUISE, PARKING SENSORS, 1 OWNER WITH 8X SERVICE STAMPS, Black Full leather interior, Air Conditioning, Automatic with Two Zone Control, Auto Start Stop, Cruise Control with Brake Function, Park Distance Control (PDC), Rear, 18in Light Alloy M Star Spoke Style 193M Dark Chrome, Alarm System (Thatcham 1) with Remote Control, BMW Professional Radio with Single CD Player (with MP3 Playback Capability), Bluetooth Hands Free Facility, Electric Windows Front and Rear, with Open/Close Fingertip Control, Anti Trap Facility and Comfort Closing Function All Round, Hill Start Assistant, Metallic Paint, On Board Computer (OBC), Rain Sensor, Start Stop Button, Sun Protection Glass, Tyre Puncture Warning System (TPWS), Upholstery Black Dakota Leather with Royal Blue Stitching. 5 seats, IN BLACK WITH BLACK LEATHER TRIM, FACTORY FITTED BLUETOOTH. REFUNDABLE £50 PHONE HOLDING DEPOSITS WELCOME, TEL 0116 2390347 OR 07778 654409 BETWEEN 6-10PM, p/x welcome