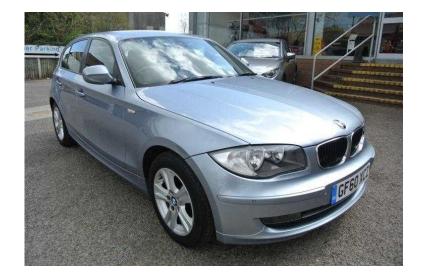

## **BMW 1 Series 2010 (8,200 GBP)**

Location **South East, Surrey** https://www.freeadsz.co.uk/x-317987-z

| <br>      | BMW                  | _        | Paripa      | 2010   |
|-----------|----------------------|----------|-------------|--------|
|           | https://www.         | freea    | dsz.co.uk/x | .7     |
|           | BMW                  | <u> </u> | Series      | 2010   |
|           | https://www.<br>87-z | freea    | dsz.co.uk/x | -3179  |
|           | BMW                  | _        | Series      | 2010   |
|           | https://www.<br>87-z | freea    | dsz.co.uk/x | 3179   |
|           | BMW                  | <u> </u> | Series      | 2010   |
|           | https://www.<br>87-z | freea    | dsz.co.uk/x | -3179  |
|           | BMW                  | <u> </u> | Series      | 2010   |
|           | https://www.<br>87-z | freea    | dsz.co.uk/x | -3179  |
|           | BMW                  | <u> </u> | Series      | 2010   |
|           | https://www.<br>87-z | freea    | dsz.co.uk/x | -3179  |
|           | BMW                  | _        | Series      | 2010   |
|           | https://www.<br>87-z | freea    | dsz.co.uk/x | :-3179 |
| 24 P. SIS | BMW                  | _        | Series      | 2010   |
|           | https://www.<br>87-z | freea    | dsz.co.uk/x | :-3179 |
|           | BMW                  | <u> </u> | Series      | 2010   |
|           | https://www.<br>87-z | freea    | dsz.co.uk/x | :-3179 |
|           | BMW                  | _        | Series      | 2010   |
|           | https://www.<br>87-z | freea    | dsz.co.uk/x | (-3179 |