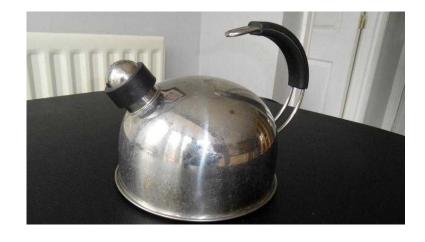

## **Kettle for Gas burner, Camp fire or Electric hob (3 GBP)**

Location East of England, Bedfordshire https://www.freeadsz.co.uk/x-318227-z

Silver kettle with black handle. Pull off whistling cap. Ideal for camping, Caravan or.