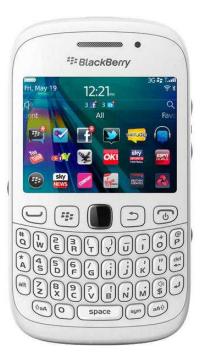

## Blackberry Curve 8520 White Unlocked (19 GBP)

Location South East, Surrey https://www.freeadsz.co.uk/x-318428-z

Blackberry Curve 8520 in White and unlocked to any network. Working and in good condition. Complete with USB Mains.