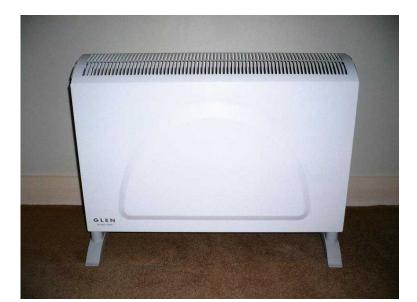

## **HEATER (5 GBP)**

Location South East, East Sussex https://www.freeadsz.co.uk/x-318491-z

Convector heater by Glen. 2 heat settings. 2kw. Silent operation as NOT FAN-ASSISTED. W55cm x H42cm x D18cm. Cable length 135cm. Immaculate condition. Not scratched. Tel: Lindfield 01444.