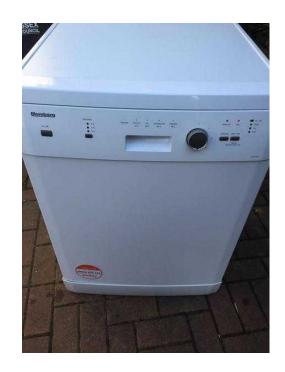

## Blomberg full size dishwasher (100 GBP)

Location South East, East Sussex https://www.freeadsz.co.uk/x-318494-z

| s://www.freeadsz | omberg  |
|------------------|---------|
| fron             | <u></u> |
| 29067            | SIZe    |
| 3                | dish    |