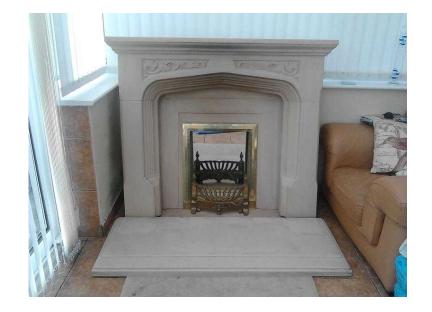

## fire surround (150 GBP)

Location **North, Lancashire** https://www.freeadsz.co.uk/x-318571-z

cream imitationstone fire surround with carved detail, backplate, hearth, living flame gas fire with coals. beautiful cutved over mantel matching mirror.;