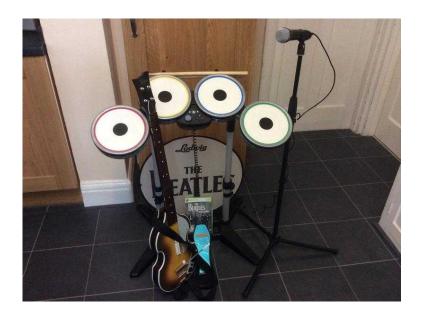

## **Beatles rock band (40 GBP)**

Location South East, West Sussex https://www.freeadsz.co.uk/x-318789-z

Limited edition for Xbox360. Hofner bass guitar, drum kit,microphone and disc.vgc Ideal as a

|                            |         | 1                          |         |                            |         |                            |         |                            |         |                            |         | 1                          |         |                            |         |                            |         |                            |         |
|----------------------------|---------|----------------------------|---------|----------------------------|---------|----------------------------|---------|----------------------------|---------|----------------------------|---------|----------------------------|---------|----------------------------|---------|----------------------------|---------|----------------------------|---------|
|                            |         |                            |         |                            |         |                            |         |                            |         |                            | 紀察      |                            |         |                            |         |                            |         |                            |         |
| https://www.freeac<br>89-z | Beatles | https://www.freead<br>89-z | Beatles | https://www.freead<br>89-z | Beatles | https://www.freead<br>89-z | Beatles | https://www.freead<br>89-z | Beatles |
| dsz.co.uk/x-               | rock    | dsz.co.uk/x-               | rock    | lsz.co.uk/x-               | rock    | dsz.co.uk/x-               | rock    | dsz.co.uk/x-               | rock    | dsz.co.uk/x-               | rock    | lsz.co.uk/x-               | rock    | lsz.co.uk/x-               | rock    | lsz.co.uk/x-               | rock    | dsz.co.uk/x-               | rock    |
| 3187                       | band    |