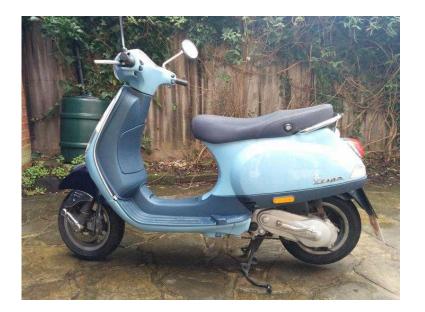

## **VESPA LX50 2008 (1,100 GBP)**

Location https://www.freeadsz.co.uk/x-319075-z

South East, East Sussex

Light Blue with a dark blue front wheel cover. 2 stroke engine, fun to ride and easy to start. New MOT. Excellent tyres. 2 keys., New MOT £1,100