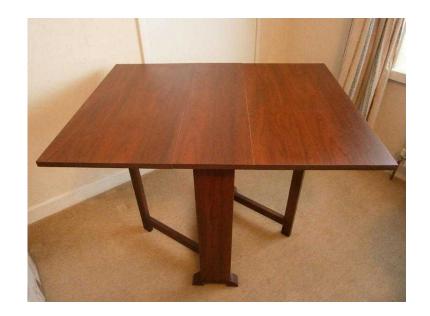

## **Dining Table (Drop Leaf) (15 GBP)**

Location **South East, West Sussex** https://www.freeadsz.co.uk/x-319131-z

Drop leaf table in good condition. Approx dimensions: 29" High x 29.5" Wide x 38.5" long when fully open. 10" deep when closed. Buyer to collect. Aldwick. Bognor.