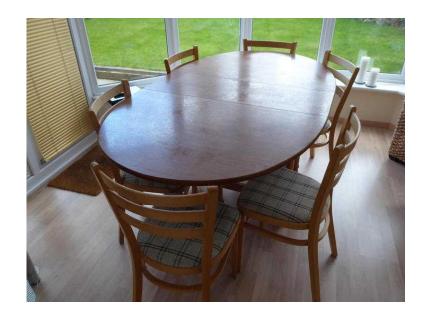

## **Drop Leaf Oval Table and 6 chairs (100 GBP)**

Location **South East, West Sussex** https://www.freeadsz.co.uk/x-319144-z

The 6 chairs all match but do not exactly match the table but compliment it well. The table is heavy and with the leaves dropped it is compact at only