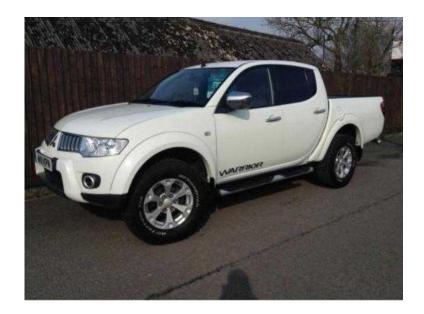

## Mitsubishi L200 2011 (9,495 GBP)

Location **East of England, Cambridgeshire** https://www.freeadsz.co.uk/x-319331-z

Make: Mitsubishi Engine size: 2,477, Model: L 200 Axles: 2, Number of Previous Owners: 1 Gross Vehicle Weight: 2,890, Exterior Colour: White Loading Space Length (Feet): 5, Type: Pickup Load Capacity: 1045, Drive Side: Right-hand drive Total Height (Feet): 6, Transmission: Manual Total Length (Feet): 17, Horsepower (Bhp): 175 Safety Features: 4-Wheel Drive, Anti-Lock Brakes (ABS), Driver Airbag, Passenger Airbag, Side Airbags, Primary fuel Type: Diesel Interior/Comfort Options: Air Conditioning, Cruise Control, Power-assisted Steering (PAS), Power Windows, Year of First Registration: 2011 In-Car Entertainment Options: CD Player, Mileage: 108,000 Length of Seller's Warranty: 0 Cruise