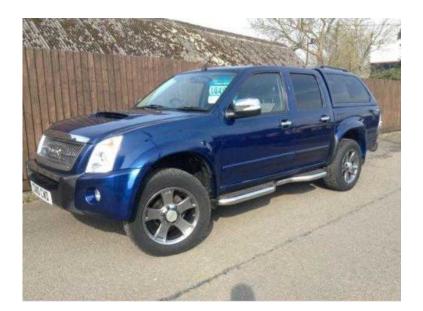

## Isuzu TF 2010 (9,995 GBP)

Location **East of England, Cambridgeshire** https://www.freeadsz.co.uk/x-319334-z

Make: Isuzu Engine size: 2,999, Model: TF Axles: 2, Number of Previous Owners: 2 Gross Vehicle Weight: 2,950, Exterior Colour: Blue Loading Space Length (Feet): 5, Type: Pickup Load Capacity: 980, Drive Side: Right-hand drive Total Height (Feet): 6, Transmission: Automatic Total Length (Feet): 17, Horsepower (Bhp): 161 Safety Features: 4-Wheel Drive, Anti-Lock Brakes (ABS), Driver Airbag, Passenger Airbag, Primary fuel Type: Diesel Interior/Comfort Options: Air Conditioning, Cruise Control, Parking Sensors, Power-assisted Steering (PAS), Power Windows, Year of First Registration: 2010 In-Car Entertainment Options: AM/FM Stereo, CD Player, Navigation System, Mileage: 98,000 Length of Seller's Warranty: 0 Cruise Control, CD