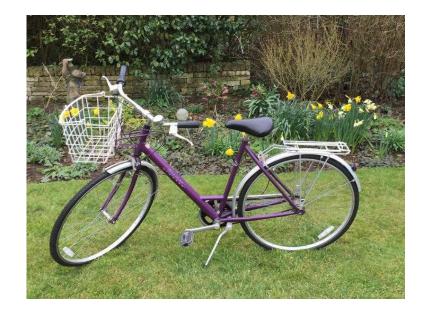

## **Ladies Raleigh Bicycle (50 GBP)**

Location **West Midlands, Worcestershire** https://www.freeadsz.co.uk/x-319860-z

Frame size 21", model Caprice, 3 gears, Excellent condition, with new

|    | Ladies                 | Raleigh      | Bicycle   |
|----|------------------------|--------------|-----------|
|    | https://www.fi<br>60-z | reeadsz.co.u | ık/x-3198 |
|    | Ladies                 | Raleigh      | Bicycle   |
|    | https://www.fi         | reeadsz.co.u | ık/x-3198 |
| 恩  | Ladies                 | Raleigh      | Bicycle   |
|    | https://www.fi         | reeadsz.co.u | lk/x-3198 |
|    | Ladies                 | Raleigh      | Bicycle   |
|    | https://www.fi         | reeadsz.co.u | lk/x-3198 |
|    | Ladies                 | Raleigh      | Bicycle   |
|    | https://www.fi         | reeadsz.co.u | lk/x-3198 |
|    | Ladies                 | Raleigh      | Bicycle   |
|    | https://www.fi         | reeadsz.co.u | lk/x-3198 |
| 20 | Ladies                 | Raleigh      | Bicycle   |
|    | https://www.fi         | reeadsz.co.u | lk/x-3198 |
|    | Ladies                 | Raleigh      | Bicycle   |
|    | https://www.fi<br>60-z | reeadsz.co.u | ık/x-3198 |
|    | Ladies                 | Raleigh      | Bicycle   |
|    | https://www.fi         | reeadsz.co.u | lk/x-3198 |
| 犯罪 | Ladies                 | Raleigh      | Bicycle   |
|    | https://www.fi<br>60-z | reeadsz.co.u | lk/x-3198 |