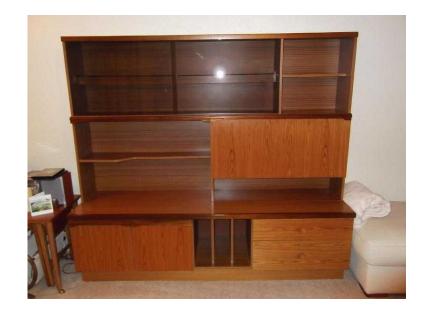

## **Large Display Unit for Living room**

Location **South East, Surrey** https://www.freeadsz.co.uk/x-319917-z

Teal, 30 yrs old, extremely good condition, glass shelves with lighting, wooden drawers and cupboards. Whole unit 6 ft wide, 5 ft 3 ins high, Widest Depth at Base 19 ins. Can be split into 2 sections for transporting.