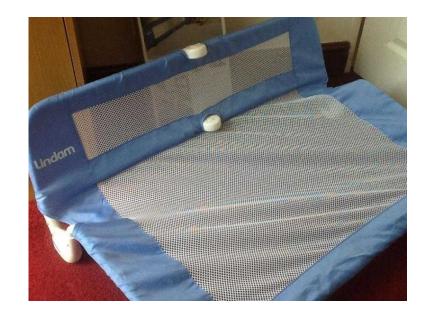

## **Bed barrier (5 GBP)**

Location **South East, Surrey** https://www.freeadsz.co.uk/x-319919-z

Blue soft folding bed rail. It has a convenient fold down position which makes lifting your child and making the bed easier. It has been used for few months. It is assembled as not able to break it into pieces to place back in the.