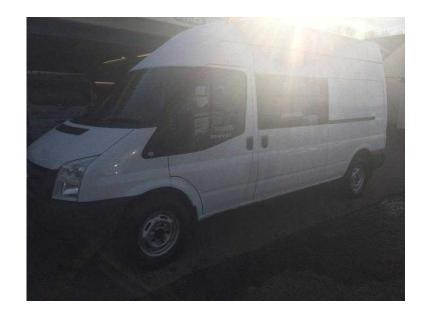

## Ford Transit 2010 (7,495 GBP)

Location **East of England, Bedfordshire** https://www.freeadsz.co.uk/x-320007-z

S/N10110: Ex MOD vehicle, 6 seat crew van with 3 additional seats in rear and side windows. Vehicle will undergo a multipoint check and service in our workshops and have an MOT and Warranty. We are conveniently located at J7/M40 with easy access from London The Midlands, Berkshire, Milton Keynes, Buckinghamshire and Oxfordshire. We have over 100 vehicles in stock ABS, Air Bag, Remote Central Locking, Power Steering, Electric Windows, Ply-Lined, Bulkhead, Barn Doors, EX-MOD, Glazed Side Load Door/ window