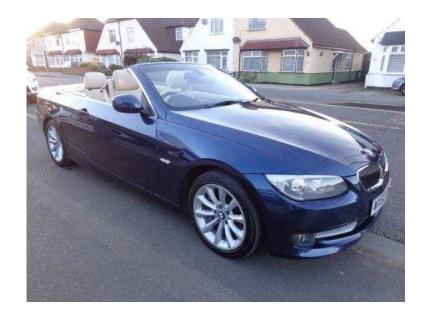

## **BMW 3 Series 2010 (19,695 GBP)**

Location London, London https://www.freeadsz.co.uk/x-320154-z

One Owner, Only 35000 Miles, Up to 12 Months Warranty, Full Year MOT, Full Leather Sports Interior, Rear Parking Sensors, Start/Stop Button, Daytime Running Lights, Electric Operated/Remote Opening Retractable Hard Top, Multi-Function Steering Wheel, 6 Speed Gearbox, Dual Zone Climate Air Conditioning, Electric Windows, Electric Mirrors, Remote Central Locking, CD Stereo System, DAB Radio, Auxiliary Connection, Traction Control, Cruise Control, Front Fog Lights, Alloy Wheels, ABS, Height Adjustable Drivers Seat, Isofix Child Seat Anchor Points, Power Steering, Adjustable Steering, Multi-Airbags, Service Indicator, Trip Computer, Body Coloured Bumpers, Immobiliser, Anti-Theft System, Serviced (if required), Multi-Point Safety Checked, Low Rate Finance Arranged (subject to status), PX Welcome. 4 seats, Le Mans Blue, Black Horse approved dealer. Over 100 cars available please see our website www.kccarsales.co.uk. £19,695