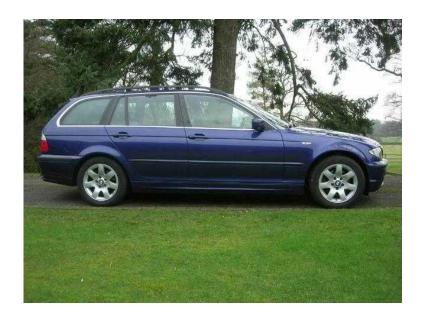

## BMW 3 Series 2002 (3,995 GBP)

Location London, London https://www.freeadsz.co.uk/x-320166-z

BMW 3 SERIES 325I SE 5DR AUTO INDIVIDUAL, 5 Doors, Automatic, Estate, Petrol, 2002 52 Reg , 94,000 miles, Velvet Blue Metallic, BMW Service History with ths car, Black Blue Leather Trim, Electric Memory Seats, Climate Air Conditioning, Multi Function Steering Wheel, Cruise Control, Anti Lock Brakes, Heated Front Seats, Electric Tinted Windows, Rear Parking Sensors, Roof Rails, Electric Door Mirrors, Rear Load Cover, Full Air Bag System, CD Player, Front Arm Rest, MOT until Sept 2011, Taxed until May.