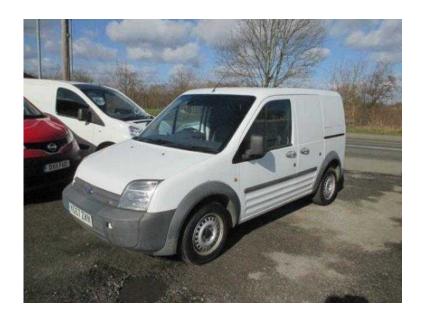

## Ford Transit Connect 2007 (4,295 GBP)

Location South East, Berkshire https://www.freeadsz.co.uk/x-320421-z

REG. 26/09/2007 (57) PLATE, Power Assisted Steering, A.B.S, Remote Central Locking, CD/Stereo, Drivers Airbag, Adjustable Steering Column, Cloth Seat trim, Side Loading Door, Cargo Area Plywood Lined, Load Lashing Points, Solid Rear Doors, GVW 2030 KG, One Owner, Service History, 12 Months MOT prior to delivery, Good Order Throughout, LOW RATE FINANCE AVAILABLE call for details. Remote Central Locking, Adjustable Steering

| <br>-<br> <br> <br> <br>                  |
|-------------------------------------------|
| Ford Transit Connect 2007                 |
| https://www.freeadsz.co.uk/x-3204<br>21-z |
| Ford Transit Connect 2007                 |
| https://www.freeadsz.co.uk/x-3204<br>21-z |
| Ford Transit Connect 2007                 |
| https://www.freeadsz.co.uk/x-3204<br>21-z |
| Ford Transit Connect 2007                 |
| https://www.freeadsz.co.uk/x-3204<br>21-z |
| Ford Transit Connect 2007                 |
| https://www.freeadsz.co.uk/x-3204<br>21-z |
| Ford Transit Connect 2007                 |
| https://www.freeadsz.co.uk/x-3204<br>21-z |
| Ford Transit Connect 2007                 |
| https://www.freeadsz.co.uk/x-3204<br>21-z |
| Ford Transit Connect 2007                 |
| https://www.freeadsz.co.uk/x-3204<br>21-z |
| Ford Transit Connect 2007                 |
| https://www.freeadsz.co.uk/x-3204<br>21-z |
| Ford Transit Connect 2007                 |
| https://www.freeadsz.co.uk/x-3204<br>21-z |