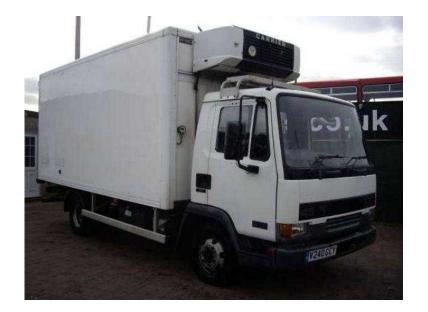

## Leyland DAF XF 1999 (2,950 GBP)

Location **South East, Berkshire** https://www.freeadsz.co.uk/x-320424-z

Day and night fridge, Company owned, Excellent all round condition, NO

| Leyland                    | DAF     | ×       | 1999  |
|----------------------------|---------|---------|-------|
| https://www.fr<br>24-z     | eeadsz. | co.uk/x | -3204 |
| Leyland                    | DAF     | ¥       | 1999  |
| <br>https://www.fr<br>24-z | eeadsz. | co.uk/x | -3204 |
| Leyland                    | DAF     | ¥       | 1999  |
| https://www.fr<br>24-z     | eeadsz. | co.uk/x | -3204 |
| Leyland                    | DAF     | ¥       | 1999  |
| <br>https://www.fr<br>24-z | eeadsz. | co.uk/x | -3204 |
| Leyland                    | DAF     | ¥       | 1999  |
| https://www.fr<br>24-z     | eeadsz. | co.uk/x | -3204 |
| Leyland                    | DAF     | ¥       | 1999  |
| https://www.fr<br>24-z     | eeadsz. | co.uk/x | -3204 |
| Leyland                    | DAF     | ¥       | 1999  |
| https://www.fr<br>24-z     | eeadsz. | co.uk/x | -3204 |
| Leyland                    | DAF     | ¥       | 1999  |
| https://www.fr<br>24-z     | eeadsz. | co.uk/x | -3204 |
| Leyland                    | DAF     | ¥       | 1999  |
| <br>https://www.fr<br>24-z | eeadsz. | co.uk/x | -3204 |
| Leyland                    | DAF     | ¥       | 1999  |
| https://www.fr<br>24-z     | eeadsz. | co.uk/x | -3204 |