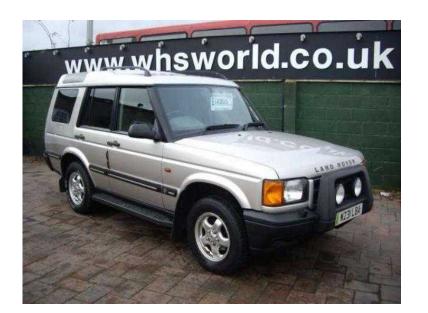

## Land Rover Discovery 2000 (4,995 GBP)

South East, Berkshire https://www.freeadsz.co.uk/x-320427-z

Tested, F/S/H, E/W, E/M, R/C/L, Tinted glass, Alloys, Side steps, Tow pack, Roof bars, A-Bar, Front spots, Very clean + tidy Electric Windows, Electric Mirrors, Tow Pack, Side Steps, Tinted Screen )