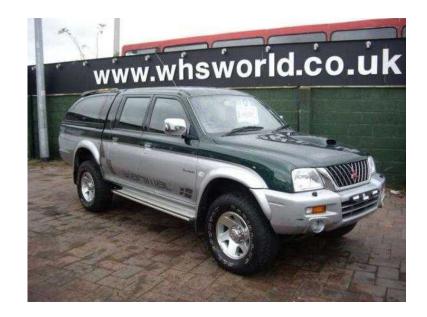

## Mitsubishi L200 2002 (4,995 GBP)

Location **South East, Berkshire** https://www.freeadsz.co.uk/x-320428-z

Long MOT, Full Black leather, A/C, E/W, E/M, C/Locking, Alloys, Side steps, Tow pack, Load liner, Roof bars, Carryboy top, Clean + tidy, NO VAT Central Locking, Electric Windows, Electric Mirrors, Tow Pack, Side