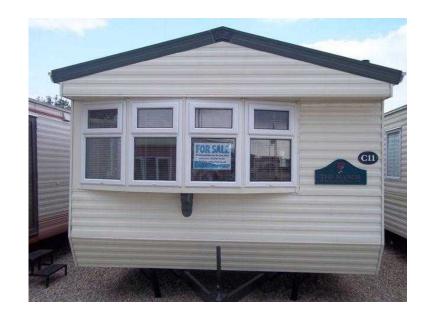

## Willerby Manor 2005 (21,450 GBP)

Location Wales, Mid Glamorgan https://www.freeadsz.co.uk/x-320461-z

This Holiday Home for sale back onto park, with a selection of pitches available..Additional Features:2 BEDROOMS LARGE KITCHEN DINING AREA WITH 4 CHAIRS LOUNGE ROOM FRIDGE FREEZER ENSUITE TOILET SHOWER ROOM WITH SECOND TOILET DOUBLE GLAZING CENTRAL HEATING HOLIDAY USE ONLY: Licence Expires Oct 2020 3 Month Warranty from