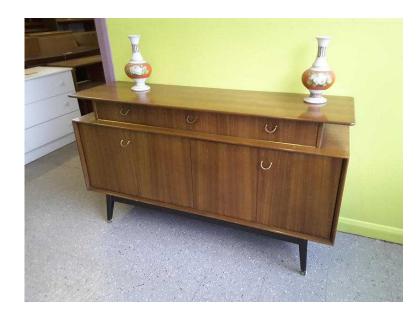

## **Retro G-Plan Sideboard With Cupboards amp Drawers - Local Delivery Now ONLY 19**

Location South East, West Sussex https://www.freeadsz.co.uk/x-320492-z

G-plan Sideboard, in good condition apart from a few minor scrathes on the top. The measurements are H-85cm W-150cm D-46cm (pc370) £19 Postage is the cost of our local delivery service to a ground floor location. To find out if you are in our area see picture 8 (£19 Local delivery is calculated with a 12 mile radius using postcode BN43 5FD - The £34 delivery area is within a 22 mile radius) SHOP AT THE SHOWROOM 5000 sq ft Showroom OPEN 7 days a week The Recycled Goods Factory, 44 Chartwell Rd, Lancing Business Park, BN15 8UE