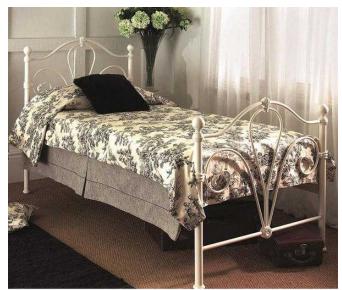

## **NUMBUS SINGLE BED FREE UK DELIVERY - SAVE 90 (109 GBP)**

South East, West Sussex Location https://www.freeadsz.co.uk/x-320505-z

2-3 DAY DELIVERY! Nimbus is a high quality Victorian design bed frame in Ivory gloss finish manufactured by Limelight. This bedstead is able perfectly suits any bedroom. However, its Victorian design may be better suited to a more traditional bedroom. Furthermore, it comes with an extra comfortable sprung slatted base. Nimbus is available in: 3ft (90cm), 4ft (120cm), 4ft 6in (140cm) and 5ft (155cm) Mattress and Underbed Sold Separately (Please Select them from the Recommended)