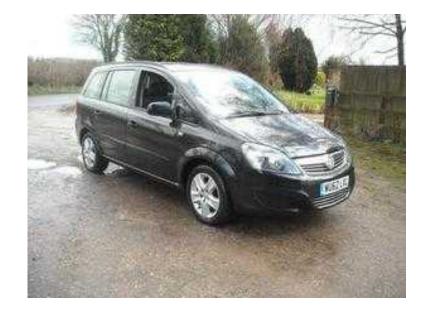

## **Vauxhall Zafira 2013**

Location **South East, Middlesex** https://www.freeadsz.co.uk/x-320515-z

| E STATE | Vauxhall                  | Zafira      | 2013   |
|---------|---------------------------|-------------|--------|
|         | https://www.freea<br>15-z | dsz.co.uk/x | <-3205 |
| 想像      | Vauxhall                  | Zafira      | 2013   |
|         | https://www.freea<br>15-z | dsz.co.uk/x | <-3205 |
| 線線      | Vauxhall                  | Zafira      | 2013   |
|         | https://www.freea<br>15-z | dsz.co.uk/x | <-3205 |
|         | Vauxhall                  | Zafira      | 2013   |
|         | https://www.freea<br>15-z | dsz.co.uk/x | ·-3205 |
|         | Vauxhall                  | Zafira      | 2013   |
|         | https://www.freea<br>15-z | dsz.co.uk/x | ·-3205 |
|         | Vauxhall                  | Zafira      | 2013   |
|         | https://www.freea<br>15-z | dsz.co.uk/x | <-3205 |
|         | Vauxhall                  | Zafira      | 2013   |
|         | https://www.freea         | dsz.co.uk/x | ·-3205 |
|         | Vauxhall                  | Zafira      | 2013   |
|         | https://www.freea<br>15-z | dsz.co.uk/x | <-3205 |
|         | Vauxhall                  | Zafira      | 2013   |
|         | https://www.freea<br>15-z | dsz.co.uk/x | ·-3205 |
|         | Vauxhall                  | Zafira      | 2013   |
|         | https://www.freea<br>15-z | dsz.co.uk/x | ·-3205 |