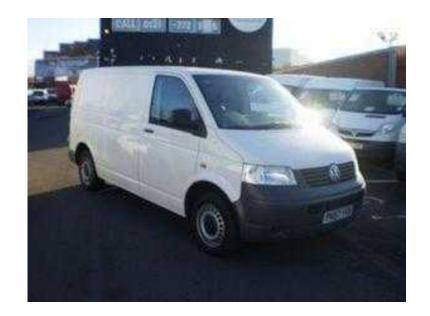

## **Volkswagen Transporter (8,981 GBP)**

Location Wales, South Glamorgan https://www.freeadsz.co.uk/x-320553-z

£8981.0006 56 Volkswagen Transporter T28 1.9 SWB Sport Ltd EditionWhite, 3 Seater, One Owner, Fully Colour Coded Body, Glass Windows, One Owner, ABS Brakes, CD Player, SWB, Side Loading Door, Bulk Head, Central Locking, Colour Coded Body.Price is for a Standard Window Van.\*Photos are used as Examples of this Vehicle71000 Miles.VAT Quallifying 06 56 Volkswagen Transporter T28 1.9 SWB Sport Ltd Edition - £8981.00 ABS, Central Locking, CD Player, Colour Coded