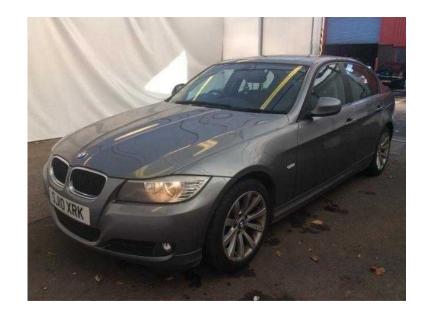

## **BMW 3 Series 2010 (5,425 GBP)**

Location **East Midlands, Derbyshire** https://www.freeadsz.co.uk/x-320619-z

Stock Detail, Year/Month: 2010/3, Fuel: Petrol, CC: 2000, Color: Gray, Seats: 5, Doors: 4, VAT: Name: 318i, Body Style: Sedan, Drive: 2WD, Transmission: Manual, Mileage: 153,000, MOT: 12 Months