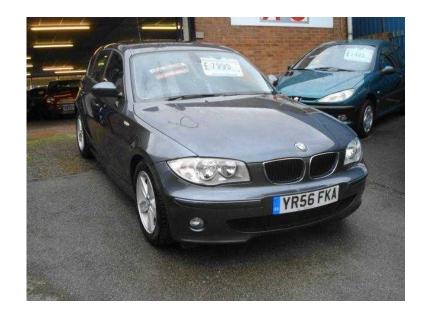

## **BMW 1 Series 2006 (7,995 GBP)**

Location **East Midlands, Derbyshire** https://www.freeadsz.co.uk/x-320622-z

Met.Grey 21,257 Miles 1 Keeper Insurance Group 11 Remote Central Locking, Front Electric Windows, Electric Mirrors, ABS, Traction Control, Air Conditioning, Drivers Airbag, Passenger Airbag, Side Airbags, Alarm, 6 Speed, Trip Computer, Radio/CD, Alloy Wheels, FSH ABS, Air Bag, Alarm, Traction Control, Central Locking, Remote Central Locking, Air Conditioning, Electric Windows, Trip Computer, Electric