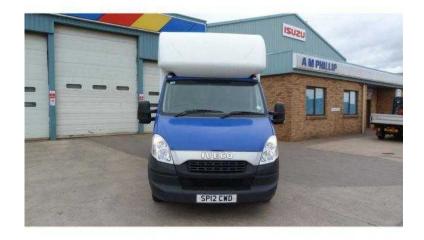

## Iveco Daily 2012 (11,750 GBP)

Location **Scotland, Angus** https://www.freeadsz.co.uk/x-320640-z

Manufacturer: Iveco, Model: Daily, Bodywork: Curtainside, Mileage: 141064, Registered: 29/03/2012, Colour: Blue, Reg No: SP12CWD, Stock Location: