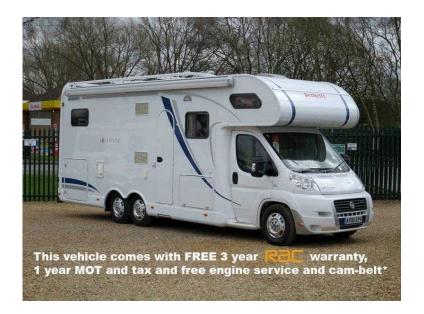

## **Dethleffs Advantage A 7871-2 2008 (42,995 GBP)**

Location **East Midlands, Nottinghamshire** https://www.freeadsz.co.uk/x-320653-z

6 BERTH, LARGE FRONT OVER CAB BED, REAR U-SHAPED LOUNGE CONVERTS TO MAKE A DOUBLE BED, PLUS FRONT DOUBLE DINETTE CONVERTS TO MAKE AN ADDITIONAL BED, 6 x 3-POINT SEATBELTS, KITCHEN AREA WITH FULL OVEN/GRILL, HOB & EXTRACTOR FAN, SINK & LARGE A.E.S. FRIDGE FREEZER WITH AUTO SWITCH-OVER, WASHROOM WITH SEPARATE SHOWER & ELECTRIC FLUSH CASSETTE TOILET WITH CHEMICAL-FREE SOG SYSTEM, ALDE WE HEATING & HOT WATER SYSTEM, FULL CAB BLINDS, AIR CONDITIONING, CRUISE CONTROL, REVERSING CAMERA, RADIO/CD PLAYER, ELECTRIC WINDOWS/MIRRORS, FULL FLYSCREEN DOOR, ELECTRIC ENTRANCE STEP, AWNING, TOW/PROTECTION BAR, CYCLE RACK, REAR LADDER & ROOF RAILS, SOLAR PANEL, FULLY WINTERISED, DOUBLE FLOOR, EXTERNAL STORAGE LOCKERS, HUGE PAYLOAD, 5 TONNE CHASSIS, ONE OWNER FROM NEW! JUST 21,000!