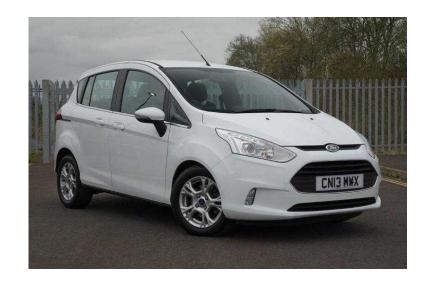

## **Ford B-MAX 2013**

Location **South West, Devon** https://www.freeadsz.co.uk/x-320796-z

Excellent condition Ford B-Max 1.5 TDCI Zetec. One owner, full service history car. The B-Max has sliding rear doors and no B pillar making easy entry for rear passengers. Specification includes air conditioning, electric folding mirrors, remote locking, cloth upholstery, height adjustable drivers seat, rear parking sensors, adjustable steering wheel, trip computer, Isofix, quick clear windscreen, front fog lamps, electric windows, sliding side doors, integrated DAB radio/CD, AUX input, daylight running lights. Remote Central Locking, Air Conditioning, Quick-Clear Screen, Electric Windows, Trip Computer, Rear Wash/wipe, Electric Mirrors, Front Fog Lamps, Stability Control, Parking Sensors, Height Adjustable Seat, Adjustable Steering Column, Powered Folding Mirrors, Multiple Airbags, Child Locks, Folding Rear Seats, Cloth Upholstery, Isofix, Alloy Wheels, Excellent Condition, Full Service History, Low Tax Car, One owner from new, DAB Radio CD, Daylight Running