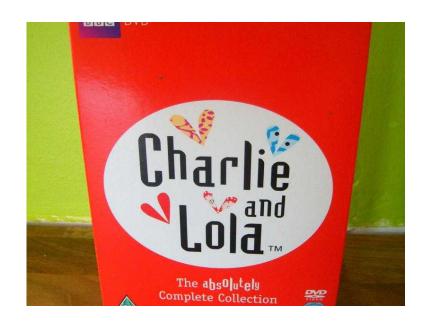

## Charlie amp Lola The Absolutely Complete Collection Box Set 201011 (3 Series-11 Dis

East of England, Cambridgeshire Location https://www.freeadsz.co.uk/x-320895-z

Charlie and Lola - The Absolutely Complete Collection Box Set. 3 Whole series from 2010/2011. Containing 11 disc (80 Episodes). In excellent condition overall with only light wear on the cover and discs, but does have 2 small broken parts on the centre release of the casing on 2 of the discs. Some discs even look new as they have not all been played. Still costs around £23 to buy new. From a smoke and pet free home.