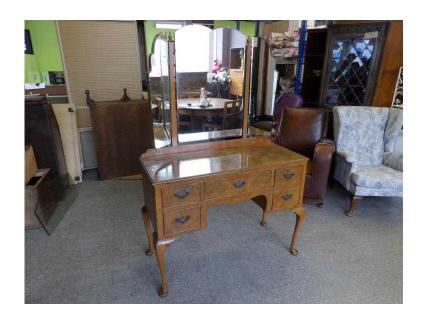

## Walnut Dressing Table With 3 Way Mirror - Local Delivery Now Only 19 (125 GBP)

Location South East, West Sussex

https://www.freeadsz.co.uk/x-320975-z

Dressing table, some marks but overall in good condition for age. Has had woodworm at some point in its life and has small holes at the back of the dressing table as shown in picture. (We have also applied a woodworm treatment which we do as standard pratice) Measures H162.5cm, W107cm, D46cm (PC179) £19 Postage is the cost of our local delivery service to a ground floor location. To find out if you are in our area see picture 9 (£19 Local delivery is calculated with a 12 mile radius using postcode BN43 5FD - The £34 delivery area is within a 22 mile radius) SHOP AT THE SHOWROOM 5000 sq ft Showroom OPEN 7 days a week