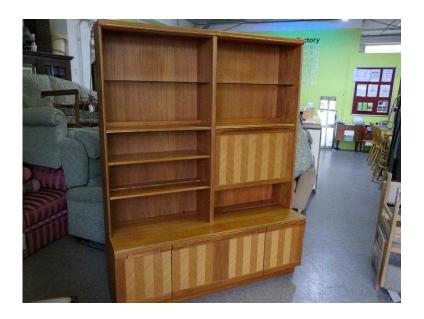

## Retro Display Unit With Drinks Bureau, Shelves amp Cupboards - Local Delivery Now

**South East, West Sussex** Location

https://www.freeadsz.co.uk/x-320976-z

Retro Display Cabinet - good overall condition Measures H192cm, W152cm, D50cm (PC402) Postage is the cost of our local delivery service to a ground floor location. To find out if you are in our area see picture 4 (£19 Local delivery is calculated with a 12 mile radius using postcode BN43 5FD - The £34 delivery area is within a 22 mile radius) SHOP AT THE SHOWROOM 5000 sq ft Showroom OPEN 7 days a week