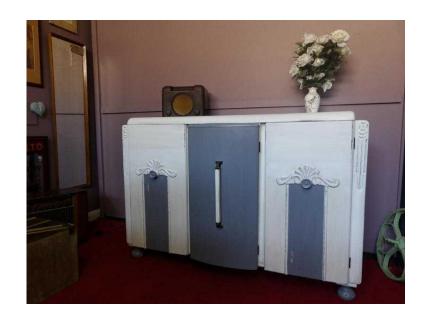

## Stunning Painted Sideboard With Cupboards, Drawers amp Shelves (265 GBP)

South East, West Sussex Location

https://www.freeadsz.co.uk/x-320977-z

Beautiful Sideboard - fully prepped and finished to an exceptionally high standard by our restoration team. Measures H94cm, W137cm, D56cm £19 Postage is the cost of our local delivery service to a ground floor location. To find out if you are in our area see picture 8 (£19 Local delivery is calculated with a 12 mile radius using postcode BN43 5FD - The £34 delivery area is within a 22 mile radius) SHOP AT THE SHOWROOM 5000 sq ft Showroom OPEN 7 days a week